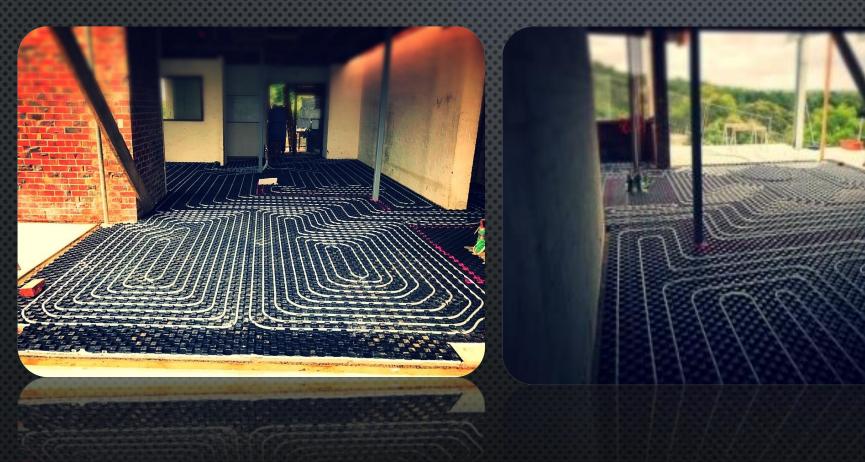

#### PRESENTATION

AUSGEOTHERMAL HEAT PUMP INSTALLATION | TRENCHING | HYDRONICS



#### HYDRONIC FACTORY FLOOR HEATING



#### IN SCREED HYDRONIC HEATING





#### WARMBOARD HYDRONIC FLOOR HEATING



#### **AUTOMATED CONTROLS & PUMPING**





## AMBIENT VARIABLE SPEED AIR SOURCED HEAT PUMP | GROUND SOURCED VARIABLE SPEED HEAT PUMPS | BUFFER & HOT WATER TANKS | AIR HOODS





# REMOVAL OF OLD FIXED SPEED GROUND SOURCED HEAT PUMP AND REPLACED WITH NEW AUSGEOTHERMAL VARIABLE SPEED GROUND SOURCED HEAT PUMP = UP TO 50% EXTRA GAINS IN EFFICIENCY



#### **GROUND LOOP CELLAR PIT**





#### AUSGEOTHERMAL DX GROUND LOOP TRENCHING



## WATER TO WATER GROUND LOOP POLYETHYLENE TRENCHING











### NATURAL GAS MULTI STAGE BOILER RACK WITH IN-BUILT HYDRAULIC SEPARATION AND PUMPING



#### CHILLED & HOT WATER DUCTED FAN COIL UNITS





#### AMBIENT VARIABLE SPEED CHILLERS