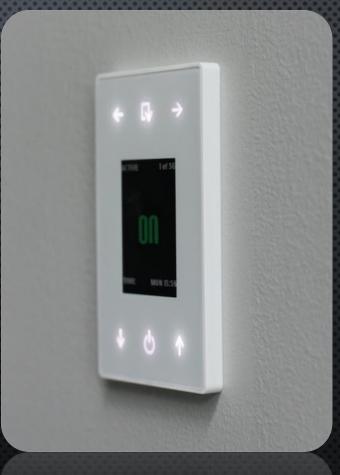

#### PRESENTATION

AUSGEOTHERMAL HEAT PUMP INSTALLATION | TRENCHING | HYDRONICS



#### HYDRONIC FACTORY FLOOR HEATING



#### IN SCREED HYDRONIC HEATING





#### WARMBOARD HYDRONIC FLOOR HEATING



#### **AUTOMATED CONTROLS & PUMPING**





## AMBIENT VARIABLE SPEED AIR SOURCED HEAT PUMP | GROUND SOURCED VARIABLE SPEED HEAT PUMPS | BUFFER & HOT WATER TANKS | AIR HOODS





# REMOVAL OF OLD FIXED SPEED GROUND SOURCED HEAT PUMP AND REPLACED WITH NEW AUSGEOTHERMAL VARIABLE SPEED GROUND SOURCED HEAT PUMP = UP TO 50% EXTRA GAINS IN EFFICIENCY



#### **GROUND LOOP CELLAR PIT**





#### AUSGEOTHERMAL DX GROUND LOOP TRENCHING



## WATER TO WATER GROUND LOOP POLYETHYLENE TRENCHING











### NATURAL GAS MULTI STAGE BOILER RACK WITH IN-BUILT HYDRAULIC SEPARATION AND PUMPING



#### CHILLED & HOT WATER DUCTED FAN COIL UNITS





#### AMBIENT VARIABLE SPEED CHILLERS