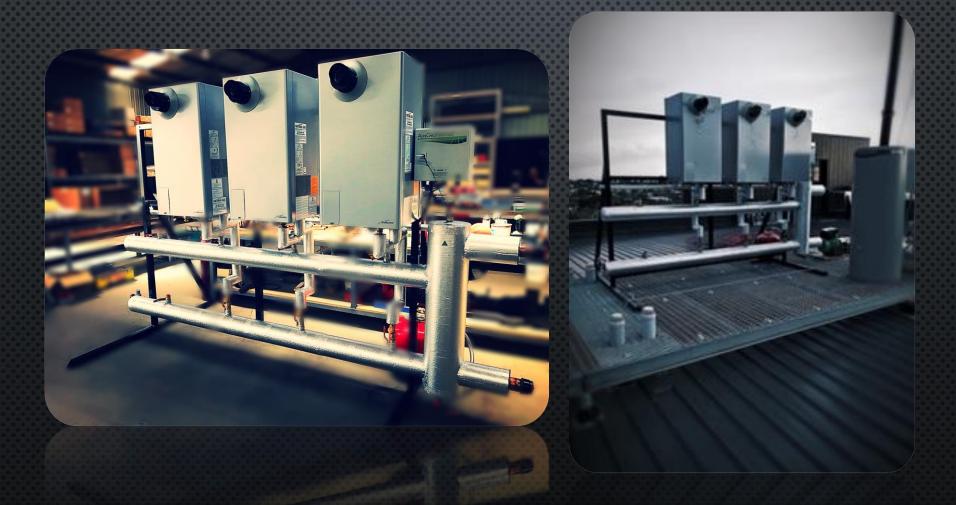

### NATURAL GAS MULTI STAGE BOILER RACK WITH IN-BUILT HYDRAULIC SEPARATION AND PUMPING