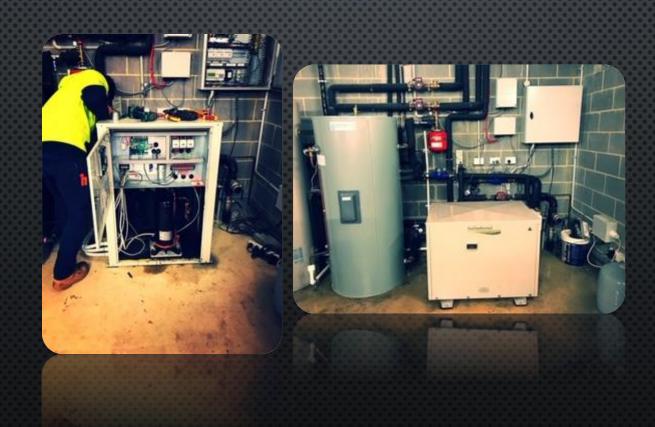

# REMOVAL OF OLD FIXED SPEED GROUND SOURCED HEAT PUMP AND REPLACED WITH NEW AUSGEOTHERMAL VARIABLE SPEED GROUND SOURCED HEAT PUMP = UP TO 50% EXTRA GAINS IN EFFICIENCY

### NATURAL GAS MULTI STAGE BOILER RACK WITH IN-BUILT HYDRAULIC SEPARATION AND PUMPING