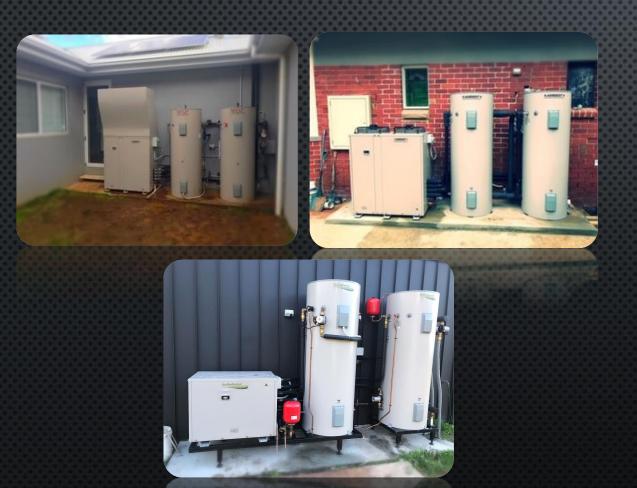

## AMBIENT VARIABLE SPEED AIR SOURCED HEAT PUMP | GROUND SOURCED VARIABLE SPEED HEAT PUMPS | BUFFER & HOT WATER TANKS | AIR HOODS